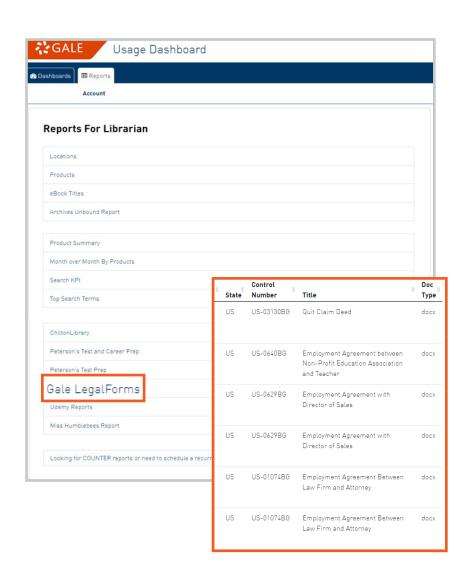

## **FIND YOUR REPORTS**

Select **Reports** at the top of the page and scroll to where *Gale LegalForms* is listed. Usage is broken into sessions, searches, and retrievals.

**Session:** A user accessing Gale

LegalForms.

**Search:** A user utilizing the Search Bar to

find content.

**Retrieval:** A user selecting any form within the resource through search or browse.

## **RUN AND DOWNLOAD YOUR REPORTS**

Select your report and you will see the information for the last full month. Change the date range at the top of the page to limit to what you need.

Utilize the download or print button at the top of the page to export your information.